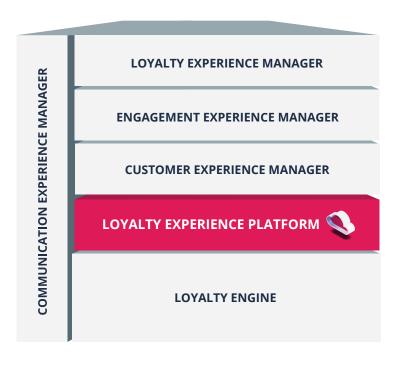

#### **Omnichannel Marketing at its Best**

Deliver spot-on messaging with our Communications Experience Manager.

- Personalize every interaction whether it's via web, SMS, print, social, emails, or apps
- ✓ Deliver a consistent experience across your tech stack (CRM, CX, ERP, CDP, ESP, POS, ecommerce, mobile)

#### No More One-Size-Fits-All Loyalty

Create whatever type of loyalty experience your customers prefer with our Loyalty Experience Manager.

- ✓ Transactional, social & behavioral, status/tiers, premium/paid memberships, receipt/invoice, and coalition/partner programs
- Points, products, gift cards, coupons, badges, reward store, or charity rewards

#### **Widest Range of Engagement Modules**

Keep customers engaged between purchases with our Engagement Experience Manager.

✓ Social✓ Influencers✓ Referrals✓ UGC✓ Surveys/Contests✓ Gamification

#### **Robust Loyalty Engine Drives Strategic Growth**

- Seamlessly integrate loyalty into your existing infrastructure with open APIs, 100+ pre-built integrations and more
- ✓ Inform highly targeted growth strategies with a robust loyalty rules engine, predictive intelligence, and dynamic campaign management
- ✓ Gain a unified 360-degree member profile along with granular segmentation to maximize results