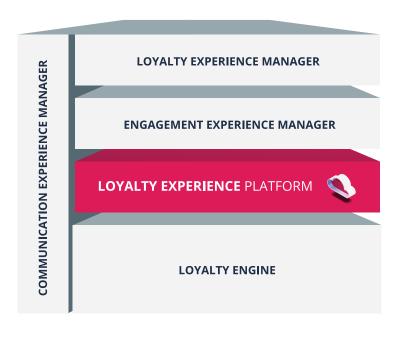

#### **Omnichannel Marketing at its Best**

Deliver spot-on messaging with our Communications Experience Manager.

- Personalize every interaction whether it's via web, SMS, print, social, emails, or apps
- Deliver a consistent experience across your tech stack (CRM, CX, ERP, CDP, ESP, POS, ecommerce, mobile)

#### **Modular to Buy Only What You Need**

Create whatever type of loyalty experience your customers prefer with our Loyalty Experience Manager.

- ✓ Transactional, social & behavioral, status/tiers, premium/paid memberships, receipt/invoice, and coalition/partner programs
- ✓ Points, products, gift cards, coupons, badges, reward store, or charity rewards

#### **Widest Range of Engagement Modules**

Keep customers engaged between purchases with our Engagement Experience Manager.

✓ Social✓ Influencers✓ Referrals✓ UGC✓ Surveys/Contests✓ Gamification

#### **Robust Loyalty Engine Drives Strategic Growth**

- ✓ Seamlessly integrate loyalty into your existing infrastructure with open APIs, 100+ pre-built integrations and more
- ✓ Inform highly targeted growth strategies with a robust loyalty rules engine, predictive intelligence, and dynamic campaign management
- ✓ Gain a unified 360-degree member profile along with granular segmentation to maximize results